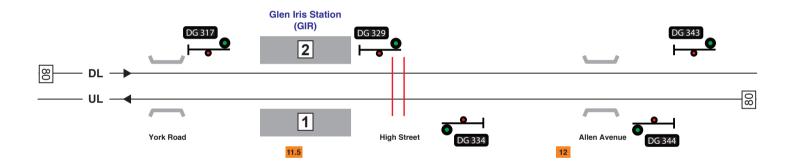

| • | DG269<br>Express | Signal Interlocked with Tooronga Road<br>Express holding & control clear                                                  |
|---|------------------|---------------------------------------------------------------------------------------------------------------------------|
|   | Stopping         | Stopping control or holding occupied & booms horizontal                                                                   |
| • | DG272<br>Express | Signal Interlocked with Tooranga Road<br>Express holding & control clear                                                  |
|   | Stopping         | (DG298T occupied for greater than 23s and control clear) or<br>(control or holding occupied and booms horizontal for 15s) |
| • | DG329<br>Express | Signal Interlocked with High Street<br>Express holding & control clear                                                    |
|   | Stopping         | (DG291T occupied for greater than 36s with DG297T clear) Or<br>(control or holding occupied and booms horizontal for 15s) |