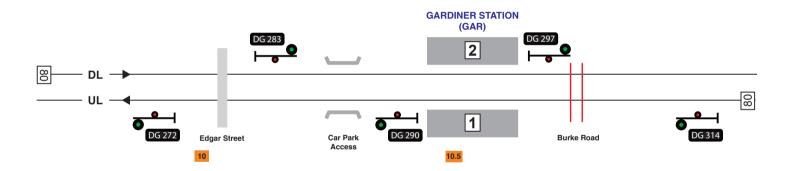

| • | DG269<br>Express | Signal Interlocked with Tooronga Road<br>Express holding & control clear                                                  |
|---|------------------|---------------------------------------------------------------------------------------------------------------------------|
|   | Stopping         | Stopping control or holding occupied & booms horizontal                                                                   |
| • | DG272<br>Express | Signal Interlocked with Tooranga Road<br>Express holding & control clear                                                  |
|   | Stopping         | (DG298T occupied for greater than 23s and control clear) or<br>(control or holding occupied and booms horizontal for 15s) |
| • | DG329<br>Express | Signal Interlocked with High Street<br>Express holding & control clear                                                    |
|   | Stopping         | (DG291T occupied for greater than 36s with DG297T clear) Or<br>(control or holding occupied and booms horizontal for 15s) |