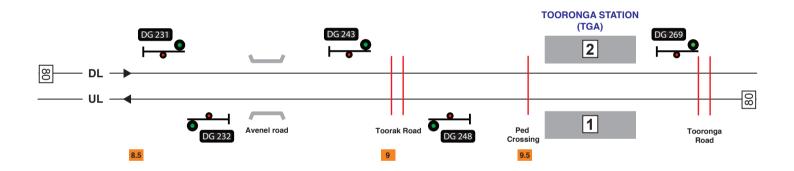

## Notes

DG243 Signal Interlocked with Toorak Road

- Express Express holding & control clear or ((Traffic light response or force) with minimum road opening time & control section clear) or booms horizontal
- Stopping B10T or C10T occupied for 49s & DG231T clear or booms horizontal
- DG248 Signal Interlocked with Toorak Road
- Express Express Holding & control Clear or ((Traffic light response force) with minimum road opening time & control section clear) or booms horizontal
- Stopping (ADG272T occupied for greater than 38s & BDG272T clear & crossing activated) or (control or holding occupied and booms horizontal for 3s