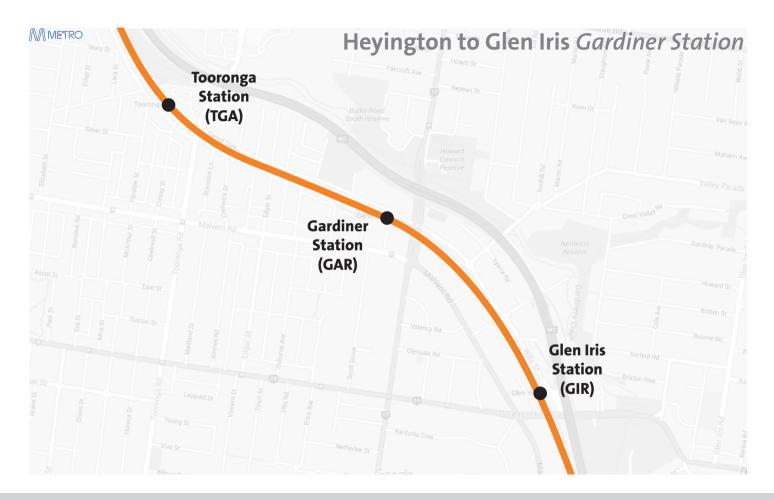

# Heyington to Glen Iris Gardiner Station

Gio1109-H2GI-005

## Contents

Overview
Page 3
Legend
Page 4
Route
Page 5
Page 6
Page 6
Gardiner Station
Page 7
Glen Iris Station
Notes
Page 8



#### Overview



### Legend

Heyington to Glen Iris page 4

| DL | Down Line |
|----|-----------|
| UL | Up Line   |



Maps Not to scale

| DL | Down Line |
|----|-----------|
| UL | Up Line   |



| DL | Down Line |
|----|-----------|
| UL | Up Line   |



Maps Not to scale

## Notes

DG243 Signal Interlocked with Toorak Road

- Express Express holding & control clear or ((Traffic light response or force) with minimum road opening time & control section clear) or booms horizontal
- Stopping B10T or C10T occupied for 49s & DG231T clear or booms horizontal
- DG248 Signal Interlocked with Toorak Road
- Express Express Holding & control Clear or ((Traffic light response force) with minimum road opening time & control section clear) or booms horizontal
- Stopping (ADG272T occupied for great