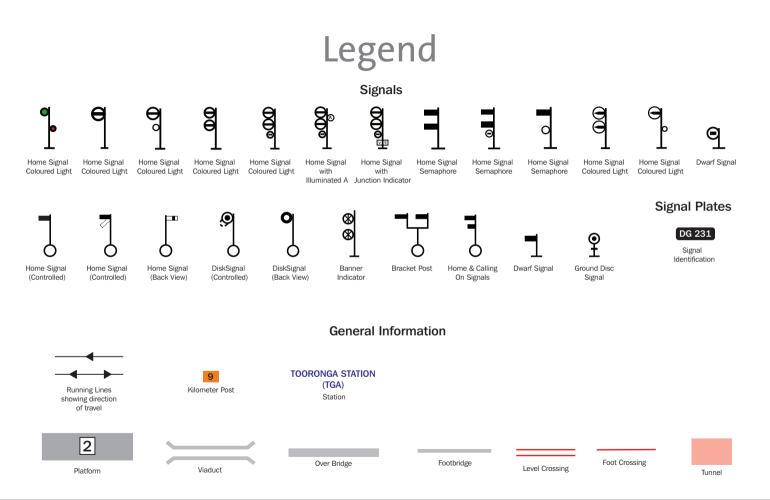

### Legend

Heyington to Glen Iris page 4

| DL | Down Line |
|----|-----------|
| UL | Up Line   |

Maps Not to scale

| DL | Down Line |
|----|-----------|
| UL | Up Line   |

| DL | Down Line |
|----|-----------|
| UL | Up Line   |